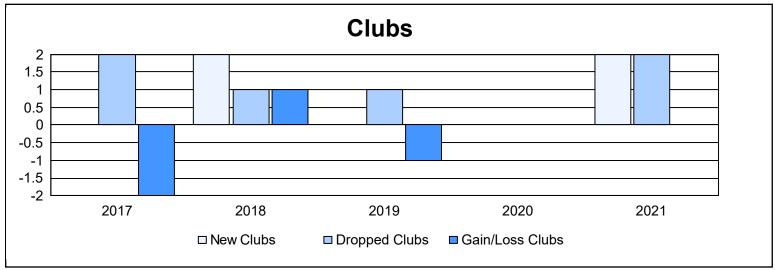

District 18 I As of June 2021 Cumulative

| Year      | New<br>Clubs | Dropped<br>Clubs | Gain/<br>Loss<br>Clubs | New<br>Members | Charter<br>Members | Reinstate<br>Members | Transfer<br>Members | Total<br>Member<br>Added | Total<br>Members<br>Dropped | Gain/<br>Loss<br>Members |
|-----------|--------------|------------------|------------------------|----------------|--------------------|----------------------|---------------------|--------------------------|-----------------------------|--------------------------|
| 2016-2017 | 0            | 2                | -2                     | 122            | 3                  | 8                    | 11                  | 144                      | 217                         | -73                      |
| 2017-2018 | 2            | 1                | 1                      | 119            | 49                 | 6                    | 7                   | 181                      | 201                         | -20                      |
| 2018-2019 | 0            | 1                | -1                     | 77             | 5                  | 4                    | 11                  | 97                       | 158                         | -61                      |
| 2019-2020 | 0            | 0                | 0                      | 97             | 0                  | 3                    | 5                   | 105                      | 144                         | -39                      |
| 2020-2021 | 2            | 2                | 0                      | 165            | 59                 | 5                    | 4                   | 233                      | 248                         | -15                      |
| Average   | 1            | 1                | 0                      | 116            | 23                 | 5                    | 8                   | 152                      | 194                         | -42                      |