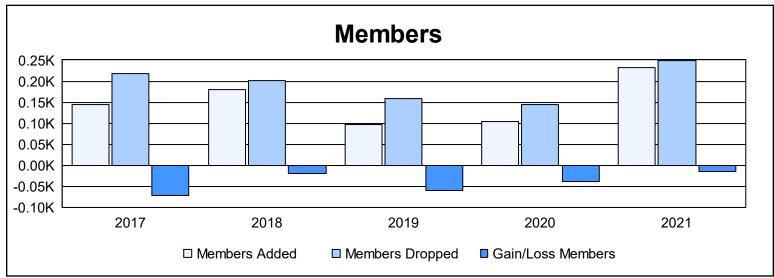

District 18 I As of June 2021 Cumulative

| Year      | New<br>Clubs | Dropped<br>Clubs | Gain/<br>Loss<br>Clubs | New<br>Members | Charter<br>Members | Reinstate<br>Members | Transfer<br>Members | Total<br>Member<br>Added | Total<br>Members<br>Dropped | Gain/<br>Loss<br>Members |
|-----------|--------------|------------------|------------------------|----------------|--------------------|----------------------|---------------------|--------------------------|-----------------------------|--------------------------|
| 2016-2017 | 0            | 2                | -2                     | 122            | 3                  | 8                    | 11                  | 144                      | 217                         | -73                      |
| 2017-2018 | 2            | 1                | 1                      | 119            | 49                 | 6                    | 7                   | 181                      | 201                         | -20                      |
| 2018-2019 | 0            | 1                | -1                     | 77             | 5                  | 4                    | 11                  | 97                       | 158                         | -61                      |
| 2019-2020 | 0            | 0                | 0                      | 97             | 0                  | 3                    | 5                   | 105                      | 144                         | -39                      |
| 2020-2021 | 2            | 2                | 0                      | 165            | 59                 | 5                    | 4                   | 233                      | 248                         | -15                      |
| Average   | 1            | 1                | 0                      | 116            | 23                 | 5                    | 8                   | 152                      | 194                         | -42                      |